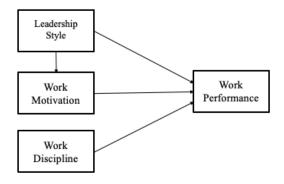

The research model can be visualized as this model (Figure 1):

FIGURE 1
RESEARCH MODEL

The relationships between leadership style variables and performance are:

H1: Leadership style has a positive effect on employee performance

H2: Work motivation has a significant positive effect on employee performance

H3: Work discipline has a significant positive effect on employee performance.