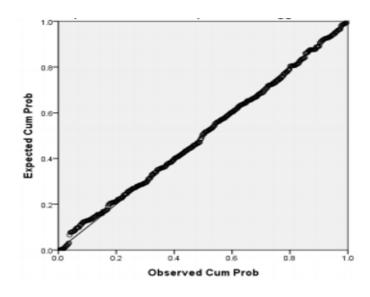

## **Classic Assumption Test: Normality Test**

According to Sugiyono (2017), the normality test is a test used to determine the distribution of data in the variables used in the study by having decent and good data, namely data that is normally distributed. According to Kartawinata et al. (2017), the data normality test is carried out so that the data in the population is normally distributed which is then used in the statistical test (t test or F test) to be interpreted into population parameters. Data normality test can be done in two ways, namely through graphical tests and statistical tests. Graph test can be done by looking at the histogram graph and the probability norm plot.

Figure 2 shows that the data spreads around the diagonal line and follows the direction of the diagonal line. Therefore, based on the image and decision-making criteria, the first one is met, that is, data is normally distributed.

## P-P PLOT OF REGRESSION STANDARDIZED RESIDUAL

FIGURE 3